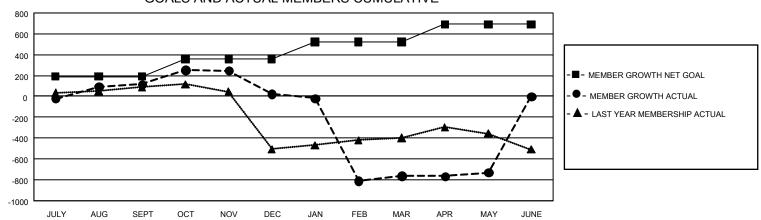

## GMT Constitutional Area 3, Group A

REPORT DOES NOT INCLUDE CLUBS IN UNDISTRICTED AREAS.

| Clubs         |               |             |               | Members               |                        |                         |                                                    |  |
|---------------|---------------|-------------|---------------|-----------------------|------------------------|-------------------------|----------------------------------------------------|--|
|               | RESULTS FOR   | R 2020-2021 |               | RESULTS FOR 2020-2021 |                        |                         |                                                    |  |
| QUARTER       | NEW CLUB GOAL | NEW CLUBS   | DROPPED CLUBS | QUARTER MEME          | BER GROWTH NET<br>GOAL | MEMBER GROWTH<br>ACTUAL | DROPPED<br>MEMBERS ACTUAL<br>(including transfers) |  |
| JULY/AUG/SEPT | 18            | 10          | 5             | JULY/AUG/SEPT         | 190                    | 546                     | 390                                                |  |
| OCT/NOV/DEC   | 24            | 16          | 4             | OCT/NOV/DEC           | 170                    | 862                     | 915                                                |  |
| JAN/FEB/MAR   | 24            | 5           | 75            | JAN/FEB/MAR           | 160                    | 277                     | 1,009                                              |  |
| APR/MAY/JUNE  | 21            | 7           | 1             | APR/MAY/JUNE          | 170                    | 281                     | 183                                                |  |

## GOALS AND ACTUAL MEMBERS CUMULATIVE

| DROPPED CLUBS: 85  |       | 269 CLUBS OF 570 ADDED 1 OR MORE | GENDER DISTRIBUTION             |                |       |
|--------------------|-------|----------------------------------|---------------------------------|----------------|-------|
|                    |       | NEW MEMBERS                      | MALE                            | 5,720 (53.09%) |       |
|                    |       |                                  | FEMALE                          | 5,054 (46.91%) |       |
| DROPPED MEMBERS    |       |                                  |                                 |                |       |
| DECEASED           | 152   | CLICK HERE FOR CUMULATIVE        | TOTAL FAMILY UNIT MEMBERS       |                | 3,982 |
| CLUB CANCELLED 821 |       | MEMBERSHIP DATA                  |                                 |                | 0.000 |
| OTHER              | 1,523 |                                  | FAMILY MEMBERS PAYING HALF DUES |                | 2,399 |
| TOTAL              | 2,496 |                                  |                                 |                |       |