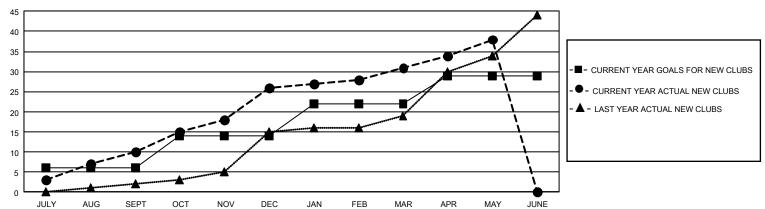

## GMT Constitutional Area 3, Group A

REPORT DOES NOT INCLUDE CLUBS IN UNDISTRICTED AREAS.

| Clubs         |               |             |               | Members               |                        |                         |                                                    |  |
|---------------|---------------|-------------|---------------|-----------------------|------------------------|-------------------------|----------------------------------------------------|--|
|               | RESULTS FOR   | R 2020-2021 |               | RESULTS FOR 2020-2021 |                        |                         |                                                    |  |
| QUARTER       | NEW CLUB GOAL | NEW CLUBS   | DROPPED CLUBS | QUARTER MEME          | BER GROWTH NET<br>GOAL | MEMBER GROWTH<br>ACTUAL | DROPPED<br>MEMBERS ACTUAL<br>(including transfers) |  |
| JULY/AUG/SEPT | 18            | 10          | 5             | JULY/AUG/SEPT         | 190                    | 546                     | 390                                                |  |
| OCT/NOV/DEC   | 24            | 16          | 4             | OCT/NOV/DEC           | 170                    | 862                     | 915                                                |  |
| JAN/FEB/MAR   | 24            | 5           | 75            | JAN/FEB/MAR           | 160                    | 277                     | 1,009                                              |  |
| APR/MAY/JUNE  | 21            | 7           | 1             | APR/MAY/JUNE          | 170                    | 281                     | 183                                                |  |

## GOALS AND ACTUAL NEW CLUBS CUMULATIVE